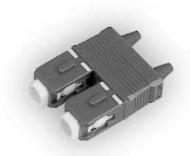

## **SC Type Fiber Optic Connectors**

- ▶ Equivalent to NTT specifications (SCF-2PH)
- ▶ Designed for ø 0.9 mm Buffer Cable
- ▶ Combined with SZ series ferrule provides high performance
- ▶ Recommended adaptor: SSCF-2A1 series
- ➤ Satisfies Vertical Burning Test for Classifying Materials UL94V-0 (excluding cap)

## ORDERING INFORMATION

Housing

SSCF-2P1 Series

Duplex
Designed for
ø 0.9 mm Buffer Cable

Housing

SSCF-2P2 Series

Duplex
Designed for
ø 2.0 mm Cable

- ► Equivalent to NTT specifications (SCF-2PH)
- ▶ Designed for ø 2.0 mm Cable
- ▶ Combined with SZ series ferrule provides high performance
- ▶ Recommended adaptor: SSCF-2A1 series
- ▶ Both rubber and plastic types are available for the hood
- ► The plastic hood type corresponds to Telcordia specification GR-326-CORE and satisfies Vertical Burning Test for Classifying Materials UL94V-0 (excluding cap)