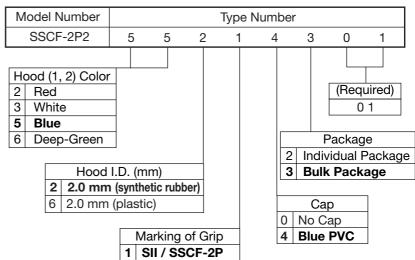

## ORDERING INFORMATION

Housing

SSCF-2P1 Series

Duplex
Designed for
ø 0.9 mm Buffer Cable

Housing

SSCF-2P2 Series

Duplex
Designed for
ø 2.0 mm Cable

- ► Equivalent to NTT specifications (SCF-2PH)
- ▶ Designed for ø 2.0 mm Cable
- ▶ Combined with SZ series ferrule provides high performance
- ▶ Recommended adaptor: SSCF-2A1 series
- ▶ Both rubber and plastic types are available for the hood
- ► The plastic hood type corresponds to Telcordia specification GR-326-CORE and satisfies Vertical Burning Test for Classifying Materials UL94V-0 (excluding cap)