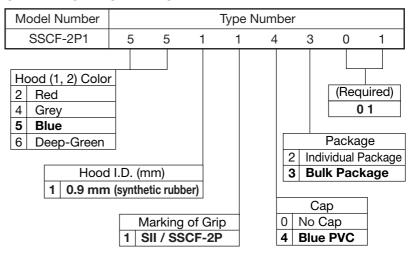

## ORDERING INFORMATION

Housing

SSCF-2P1 Series

Duplex
Designed for
ø 0.9 mm Buffer Cable

Housing

SSCF-2P2 Series

Duplex
Designed for
ø 2.0 mm Cable

- ► Equivalent to NTT specifications (SCF-2PH)
- ▶ Designed for ø 2.0 mm Cable
- ▶ Combined with SZ series ferrule provides high performance
- ▶ Recommended adaptor: SSCF-2A1 series
- ▶ Both rubber and plastic types are available for the hood
- ► The plastic hood type corresponds to Telcordia specification GR-326-CORE and satisfies Vertical Burning Test for Classifying Materials UL94V-0 (excluding cap)