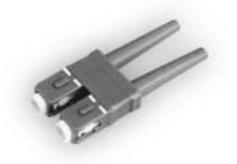

## ORDERING INFORMATION

Housing

SSCF-2P1 Series

Duplex
Designed for
ø 0.9 mm Buffer Cable

Housing

SSCF-2P2 Series

Duplex
Designed for
ø 2.0 mm Cable

- ► Equivalent to NTT specifications (SCF-2PH)
- ▶ Designed for ø 2.0 mm Cable
- ▶ Combined with SZ series ferrule provides high performance
- ▶ Recommended adaptor: SSCF-2A1 series
- ▶ Both rubber and plastic types are available for the hood
- ► The plastic hood type corresponds to Telcordia specification GR-326-CORE and satisfies Vertical Burning Test for Classifying Materials UL94V-0 (excluding cap)